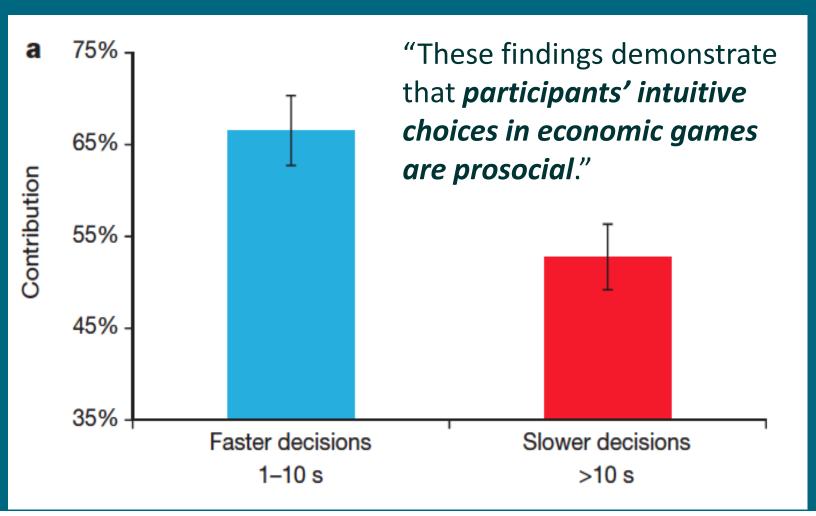

## The Human *General Benevolence*Dimension

"...pure altruism is fueled by the utility that comes from *knowing that the public good is increased*" (Hubbard, 2016)

(Warneken, 2009)

(Rand, 2012)

"These findings demonstrate that participants' intuitive choices in economic games are prosocial." (Rand, 2012)