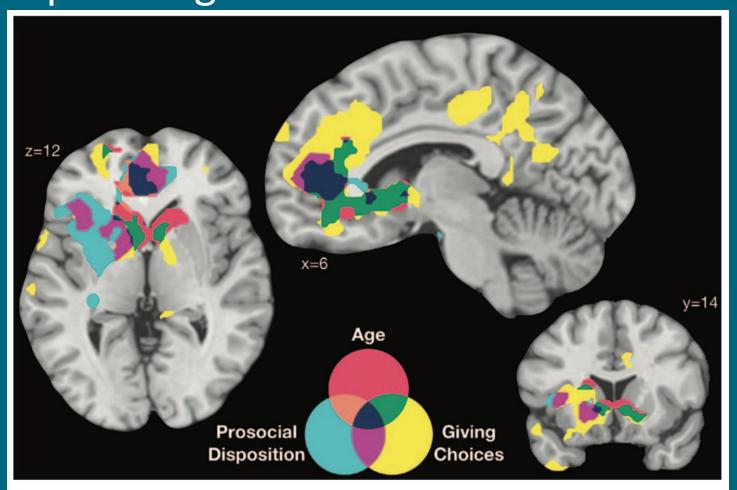

## The Human *General Benevolence*Dimension

"...pure altruism is fueled by the utility that comes from *knowing that the public good is increased*" (Hubbard, 2016)

(Warneken, 2009)

(Rand, 2012)

"These findings demonstrate that participants' intuitive choices in economic games are prosocial." (Rand, 2012)