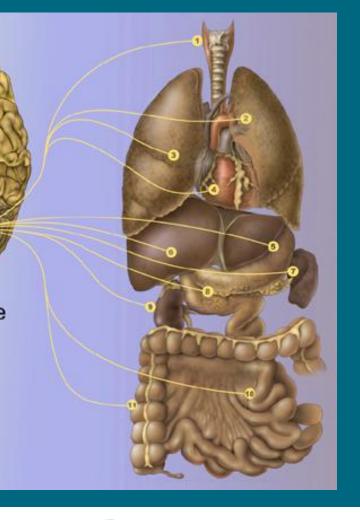

#### The Vagus: The Social Affiliation Nerve

#### The Polyvagal theory-

Porges original theory outlines three viscerally based systems we've evolved to manage and the concerns of safety and danger. From the more recently evolved to earlier evolved they are:

supports social engagement- slowing us down for contact, attuning our ear to the human voice, opening and enlivening the vation eyes to give and receive cues of social response, and fostering internal receive sensations associated with comfort and receive warmth.