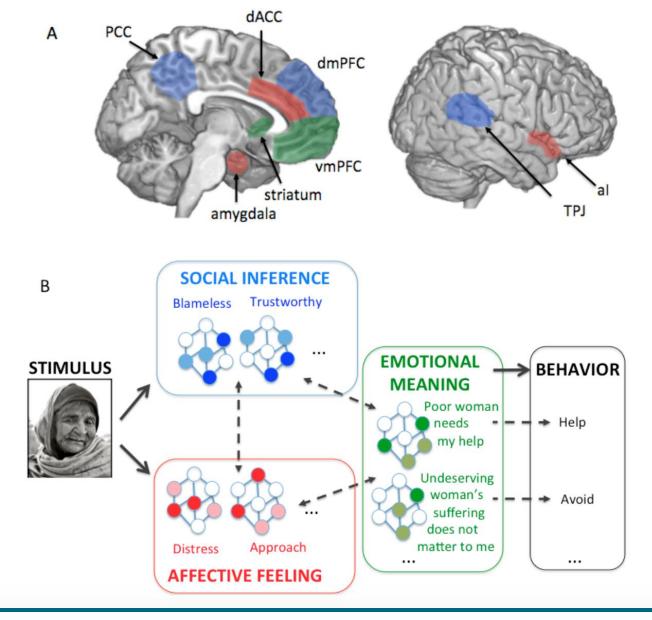

## Empathy: For Sharing Feelings and Understanding Each Other

Compassion:
For Tending
to Each
Other's
Needs

(Ashar, 2016)