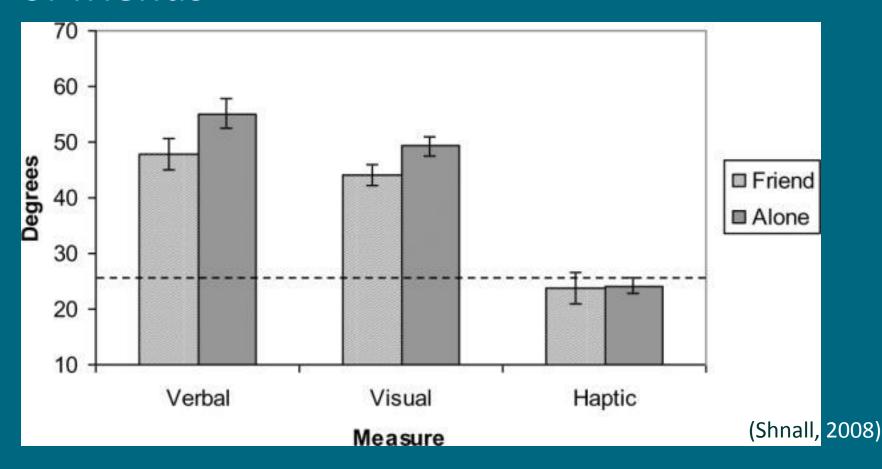

### The world looks easier in the presence of friends

#### The Social Baseline Theory

"The human brain expects access to social relationships that mitigate risk and diminish the level of effort needed to meet a variety of goals..."

(Coan, 2015)