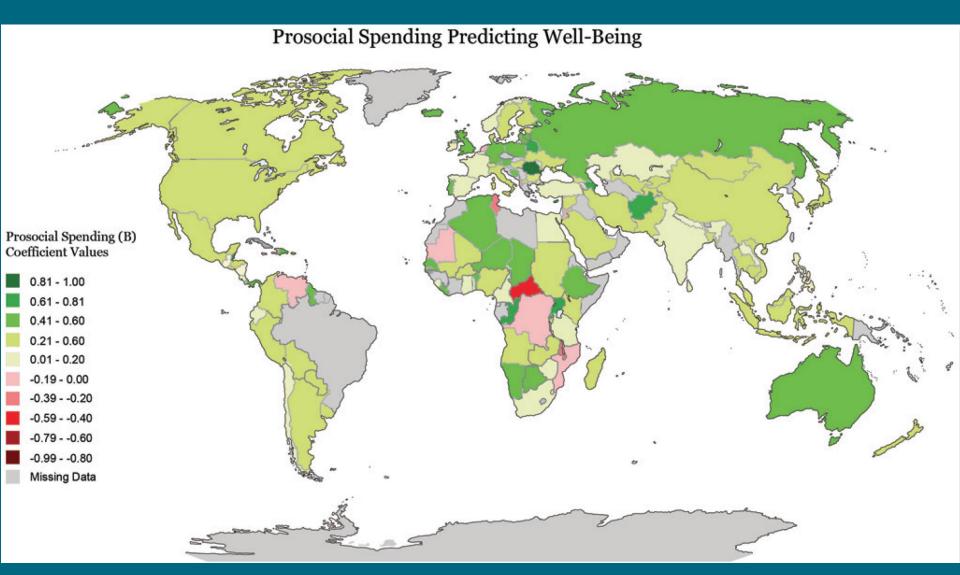

(Moore, 2016)

(Aknin, 2013)

Kindness

"...individuals in poor and rich countries alike reported *more happiness if they engaged in prosocial spending.*" (Aknin, 2013)

"I think what Alice is trying to say is that she feels unappreciated."