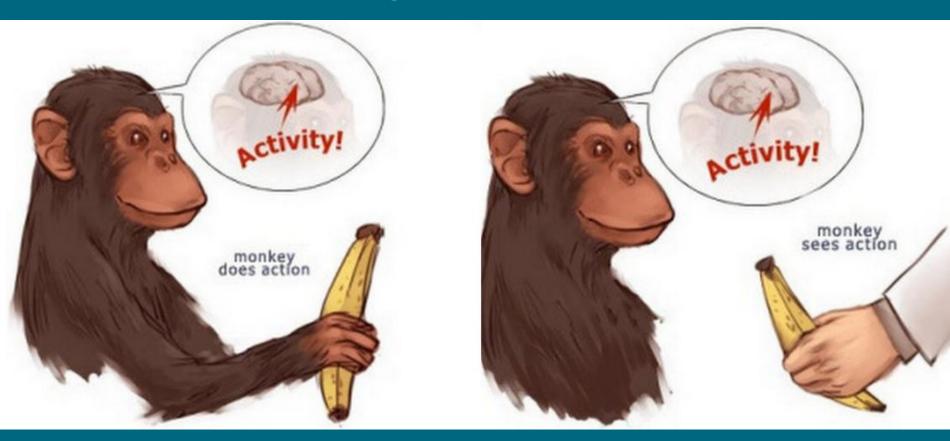

- Patterns of social reciprocity

· Coordination of culture-spcific display rules (e.g., eye gaze)

HR coordination

interaction

during or following

• Teams coordinate heart rythms during joint action

• Evidence for some

proximity

coordination during

joint action in close

- No evidence for coupling
- OT is implicated in acts of empathy
- No evidence for coupling

- Coordination of brain response in
- mentalizing network in parents
- Coordination of gamma oscillations in temporal cortex in lovers
- Alpha response to behavioral synchrony among teams in social brain
- Coordination among teams in mirror network
- · Evidence for coordinated activation in mentalizing areas during interaction

Trends in Cognitive Sciences





## Empathy: For Sharing Feelings and Understanding Each Other









Compassion:
For Tending
to Each
Other's
Needs

(Ashar, 2016)





#### Self-Compassion: For Tending to Ourselves







## Altruism: For Sharing and Cooperating and Upholding Fairness



(Hubbard, 2016)





## The Human *General Benevolence*Dimension

"...pure altruism is fueled by the utility that comes from *knowing that the public good is increased*" (Hubbard, 2016)







(Warneken, 2009)







(Rand, 2012)





"These findings demonstrate that participants' intuitive choices in economic games are prosocial." (Rand, 2012)





"These results demonstrate that disruptive stimulation to right DLPFC and DMPFC increased subjects' offers, suggesting that these prefrontal areas exert an inhibitory influence on a prepotent prosocial inclination."

(Moore, 2016)







(Aknin, 2013)